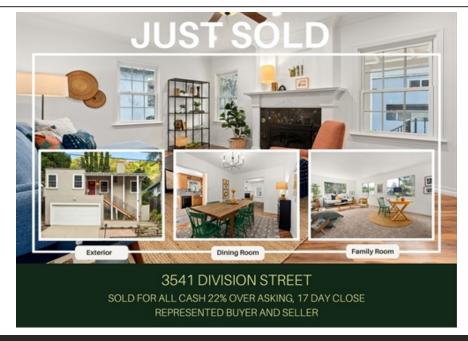

## SOLD! Beautiful Home in Glassell Park

SOLD! 22% OVER ASKING PRICE!

## 3541 Division Street SOLD!, Los Angeles, CA 90065

- » Beds: 3 | Baths: 2 Full
- MLS #: 24-365633
- Single Family | 1,791 ft<sup>2</sup> | Lot: 7,148 ft<sup>2</sup>
- » The residence boasts a 1930s traditional design with an open floor plan that effortlessly connects the living spaces, offering a flexible
- » Located above street level, the main living areas, including a living room with a decorative fireplace, offer maximum privacy and captivating hillside

## SOLD!

Nestled in the scenic hills of Glassell Park, this spacious 1930s traditional residence welcomes you with an open floor plan, seamlessly connecting its spaces and offering a versatile canvas for personalization and creativity. The main living areas, including the charming living room with its delightful fireplace and decorative mantel, are situated above street level, providing